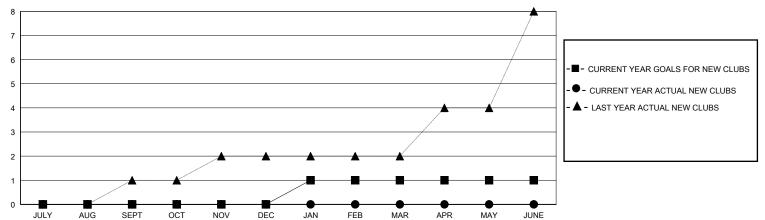

| 0             | JULY/AUG/SEPT         | 20                     | 115                     | 6                                                  |  |
| OCT/NOV/DEC           | 0             | 0         | 0             | OCT/NOV/DEC           | 0                      | 0                       | 0                                                  |  |
| JAN/FEB/MAR           | 1             | 0         | 0             | JAN/FEB/MAR           | 0                      | 0                       | 0                                                  |  |
| APR/MAY/JUNE          | 0             | 0         | 0             | APR/MAY/JUNE          | 20                     | 0                       | 0                                                  |  |

## GOALS AND ACTUAL NEW CLUBS CUMULATIVE



## GOALS AND ACTUAL MEMBERS CUMULATIVE



| DROPPED CLUBS: 0        |        | 16 CLUBS OF 49 ADDED 1 OR MORE<br>NEW MEMBERS | GENDER DISTRIBUTION  MALE 667 (39.80%) |                |     |
|-------------------------|--------|-----------------------------------------------|----------------------------------------|----------------|-----|
| DROPPED MEMBERS         |        |                                               | FEMALE                                 | 1,009 (60.20%) |     |
| DECEASED                | 1      | CLICK HERE FOR CUMULATIVE                     | TOTAL FAMILY UNIT MEMBERS              |                | 485 |
| CLUB CANCELLED<br>OTHER | 0<br>5 | MEMBERSHIP DATA                               | FAMILY MEMBERS PAYING HALF             |                | 281 |
| TOTAL