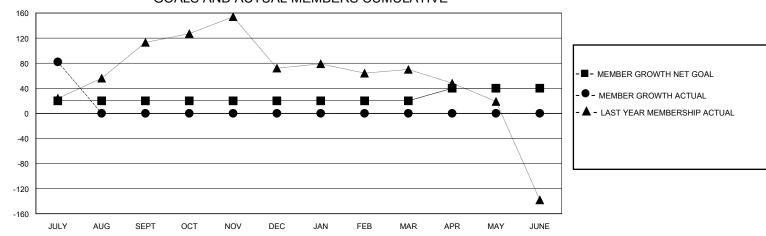

## GOALS AND ACTUAL MEMBERS CUMULATIVE

| DROPPED CLUBS: 0        |        | 16 CLUBS OF 49 ADDED 1 OR MORE<br>NEW MEMBERS | GENDER DISTRIBUTION  MALE 667 (39.80%) |                |     |
|-------------------------|--------|-----------------------------------------------|----------------------------------------|----------------|-----|
| DROPPED MEMBERS         |        |                                               | FEMALE                                 | 1,009 (60.20%) |     |
| DECEASED                | 1      | CLICK HERE FOR CUMULATIVE                     | TOTAL FAMILY UNIT MEMBERS              |                | 485 |
| CLUB CANCELLED<br>OTHER | 0<br>5 | MEMBERSHIP DATA                               | FAMILY MEMBERS PAYING HALF             |                | 281 |
| TOTAL                   | 6      |                                               |                                        |                |     |